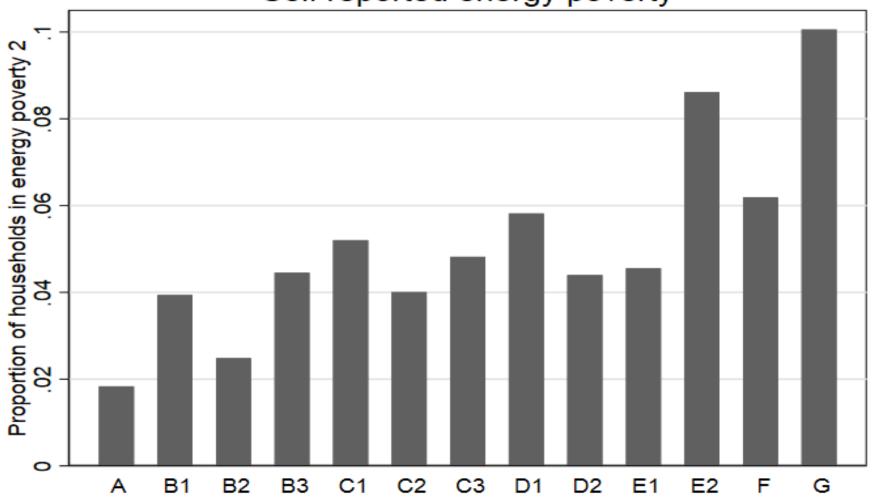

## SILC/BER (Preliminary Results)

## SILC/BER (Preliminary Results)

Self reported energy poverty

SILC fuel poverty. Deprived of the ability to keep the home adequately warm