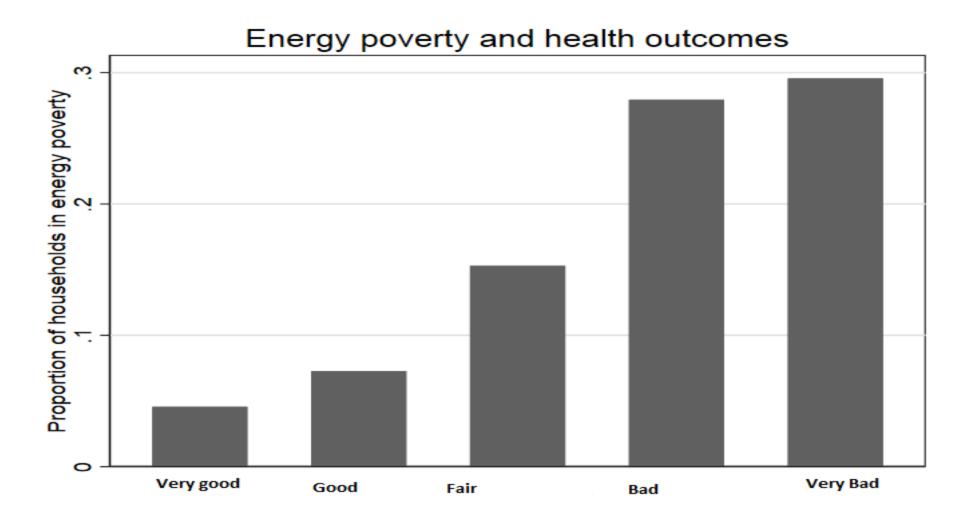

## SILC/BER (Preliminary Results)

## SILC/BER (Preliminary Results)

Self reported energy poverty

SILC fuel poverty. Deprived of the ability to keep the home adequately warm