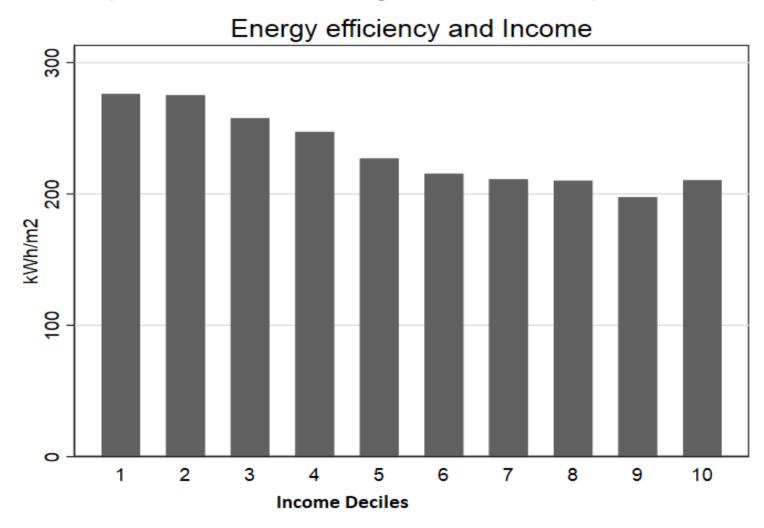

## SILC/BER (Preliminary Results)

## SILC/BER (Preliminary Results)

Self reported energy poverty

SILC fuel poverty. Deprived of the ability to keep the home adequately warm