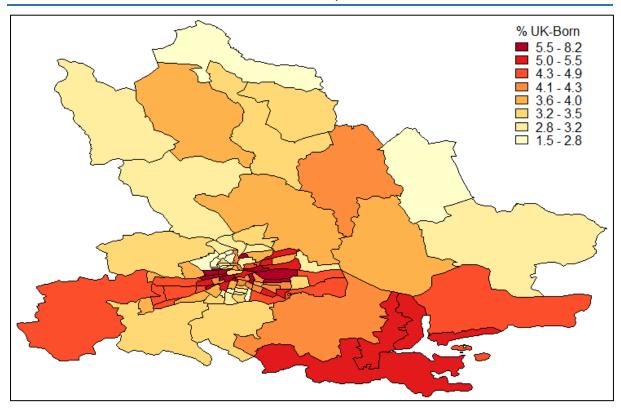

Source: Authors' own analysis, CSO Small Area Population Statistics, Census 2016.

FIGURE A4 SHARE OF ELECTORAL DIVISIONS BORN IN UK, CORK 2016

Source: Authors' own analysis, CSO Small Area Population Statistics, Census 2016.