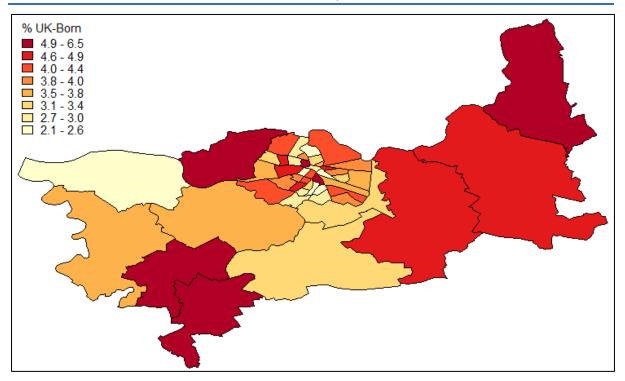

## FIGURE A2 SHARE OF ELECTORAL DIVISIONS BORN IN UK, DUBLIN 2016

Source: Authors' own analysis, CSO Small Area Population Statistics, Census 2016.

FIGURE A3 SHARE OF ELECTORAL DIVISIONS BORN IN UK, LIMERICK 2016

Source: Authors' own analysis, CSO Small Area Population Statistics, Census 2016.

FIGURE A4 SHARE OF ELECTORAL DIVISIONS BORN IN UK, CORK 2016

Source: Authors' own analysis, CSO Small Area Population Statistics, Census 2016.