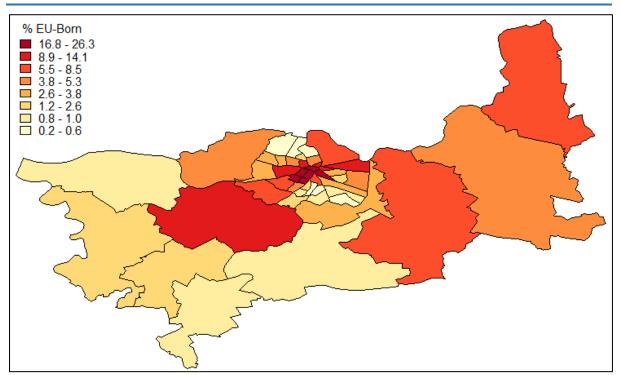

FIGURE A5 SHARE OF ELECTORAL DIVISIONS BORN IN EU (OTHER THAN IRELAND AND THE UK), DUBLIN 2016

Source: Authors' own analysis, CSO Small Area Population Statistics, Census 2016.

FIGURE A6 SHARE OF ELECTORAL DIVISIONS BORN IN EU (OTHER THAN IRELAND AND THE UK), LIMERICK 2016