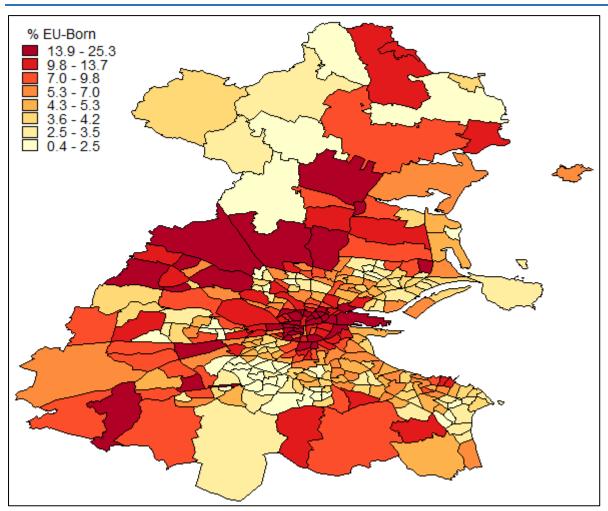

FIGURE A5 SHARE OF ELECTORAL DIVISIONS BORN IN EU (OTHER THAN IRELAND AND THE UK), DUBLIN 2016

Source: Authors' own analysis, CSO Small Area Population Statistics, Census 2016.

FIGURE A6 SHARE OF ELECTORAL DIVISIONS BORN IN EU (OTHER THAN IRELAND AND THE UK), LIMERICK 2016