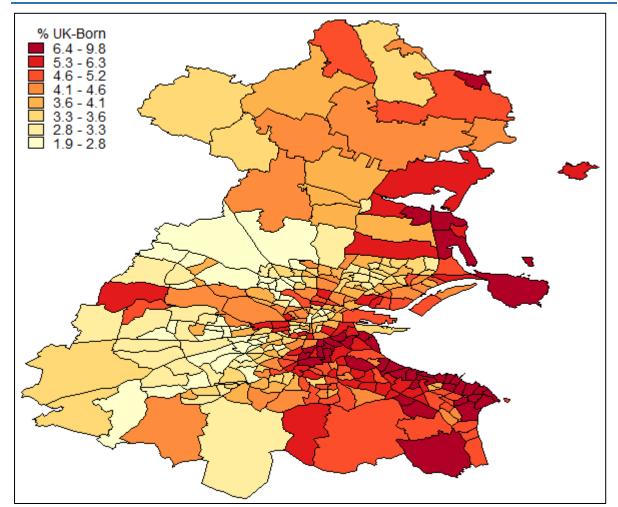

## FIGURE A2 SHARE OF ELECTORAL DIVISIONS BORN IN UK, DUBLIN 2016

Source: Authors' own analysis, CSO Small Area Population Statistics, Census 2016.

FIGURE A3 SHARE OF ELECTORAL DIVISIONS BORN IN UK, LIMERICK 2016