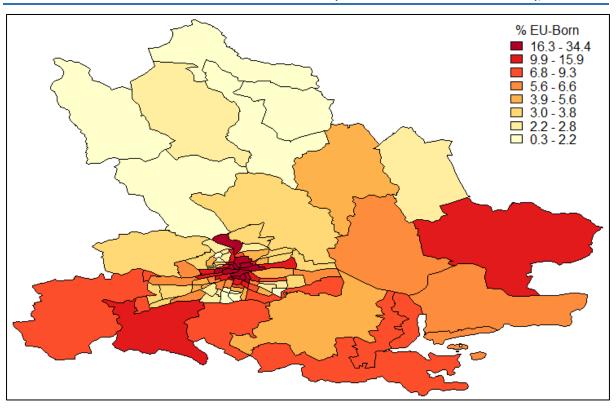

Source: Authors' own analysis, CSO Small Area Population Statistics, Census 2016.

FIGURE A7 SHARE OF ELECTORAL DIVISIONS BORN IN EU (OTHER THAN IRELAND AND THE UK), CORK 2016

Source: Authors' own analysis, CSO Small Area Population Statistics, Census 2016.